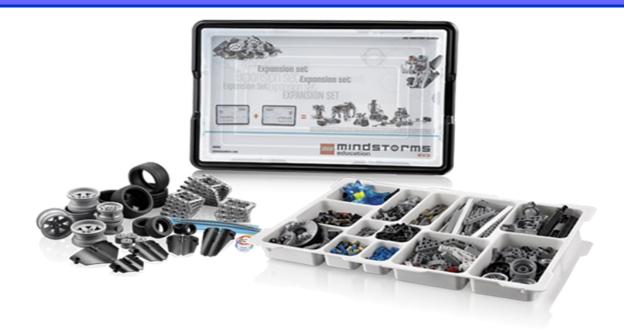

## **#45560 EV3 EXPANSION SET**

## PRODUCT DESCRIPTION:

This set contains a wide range of elements and is an ideal supplement to the EV3 Core Set. It has been designed to allow students to take their experience of robotics to the next level. There are plenty of special elements here, such as different gears, a large turntable, robot personalization parts and unique structural elements. These are joined by many extra standard elements like beams, axles and connectors. This set both helps students build larger and more complex models while at the same time providing extra or replacement elements. The set is optimized for use in the classroom and after school programs or robotics competitions. It will be delivered in a sturdy and stackable plastic storage bin.

**Count: 853**